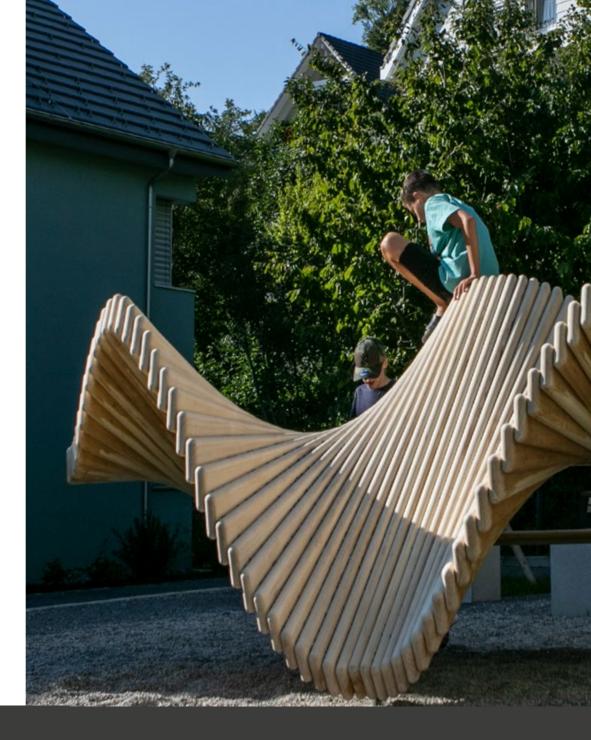

### Playsculpture layslide 3.5

«layslide 3.5» offers many possibilities for sliding, climbing and playing. Thanks to its special shape, the play sculpture is tremendously appealing and intriguing for children. All the while, adults will also find a cosy place to lounge and relax.

## Design:

All objects originate from a single form – the so-called double helix, the form of the DNA strands of all living things. They thus have an energising and harmonising effect on people and the environment.

#### Material:

All products are constructed using 100% ecological and sustainable Accoya wood, and have a minimum outdoor life span of 25 years. They are low-maintenance and resistant to vandalism.