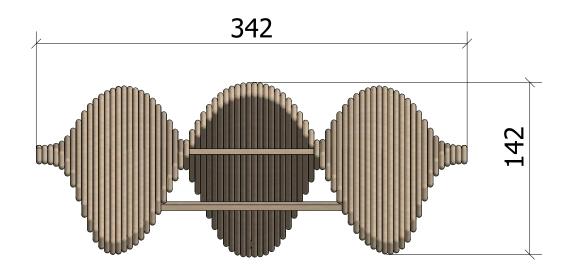

### **Tech. Specifications:**

Length: 342 cm Width: 232 cm Height: 142 cm Weight: 600 kg Critical fall height: 142 cm Number of foundations: 3 Construction time (approx.): 3 pers. à 2 hrs. Crane required