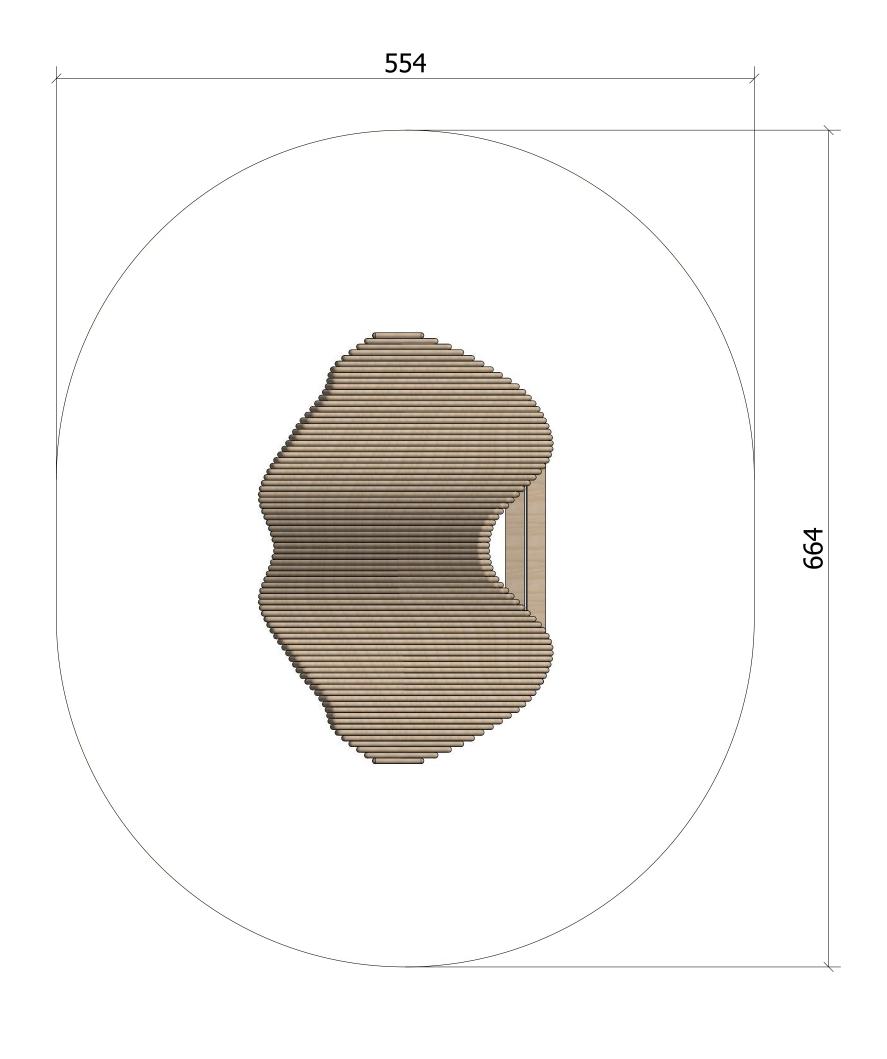

### **Tech. Specifications:**

Length: 342 cm Width: 232 cm Height: 142 cm Weight: 600 kg Critical fall height: 142 cm Number of foundations: 3 Construction time (approx.): 3 pers. à 2 hrs. Crane required