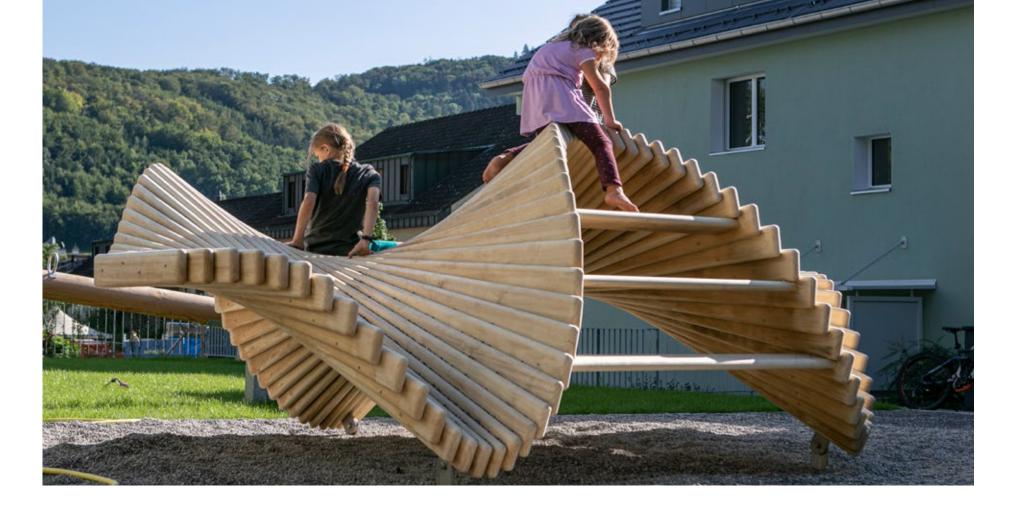

### Playsculpture layslide 3.5

«layslide 3.5» offers many possibilities for sliding, climbing and playing. Thanks to its special shape, the play sculpture is tremendously appealing and intriguing for children. All the while, adults will also find a cosy place to lounge and relax.

## Design:

All objects originate from a single form – the so-called double helix, the form of the DNA strands of all living things. They thus have an energising and harmonising effect on people and the environment.

#### Material:

All products are constructed using 100% ecological and sustainable Accoya wood, and have a minimum outdoor life span of 25 years. They are low-maintenance and resistant to vandalism.