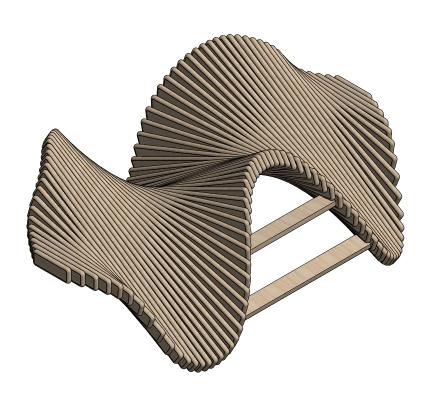

### Playsculpture layslide 3.5

«layslide 3.5» offers many possibilities for sliding, climbing and playing. Thanks to its special shape, the play sculpture is tremendously appealing and intriguing for children. All the while, adults will also find a cosy place to lounge and relax.

## Design:

All objects originate from a single form – the so-called double helix, the form of the DNA strands of all living things. They thus have an energising and harmonising effect on people and the environment.