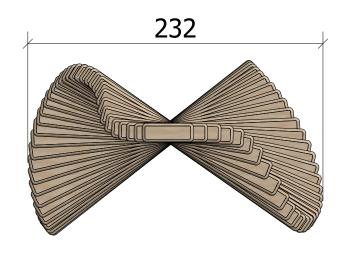

### **Tech. Specifications:**

Length: 342 cm Width: 232 cm Height: 142 cm Weight: 600 kg Critical fall height: 142 cm Number of foundations: 3 Construction time (approx.): 3 pers. à 2 hrs. Crane required