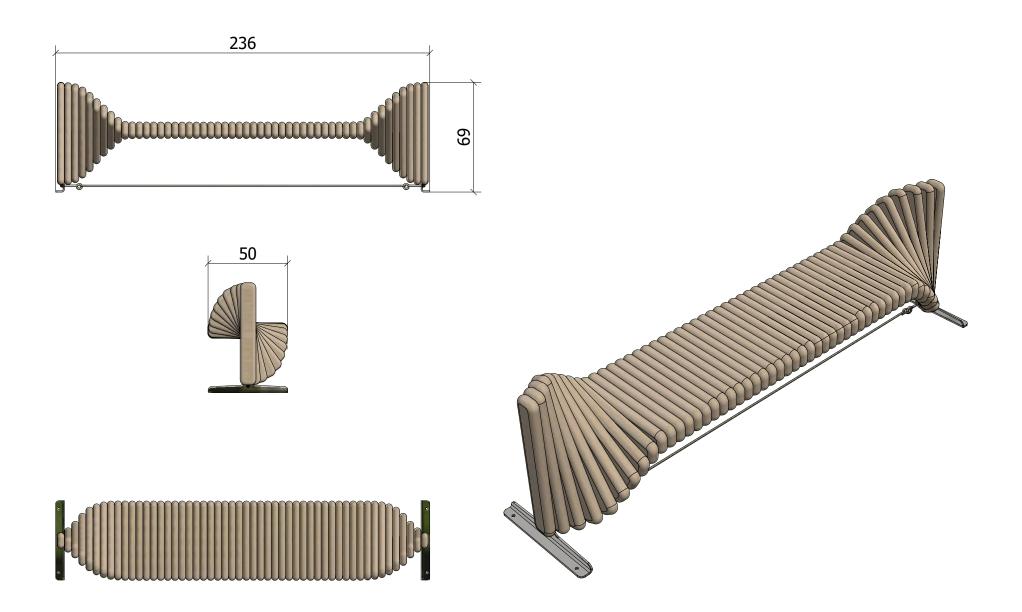

# Tech. Specifications:

Length: 236 cm Width: 50 cm Height: 69cm Weight: 90 kg Freestanding available Number of foundations: 2 Construction time (approx.): 2 pers. à 1,5 hrs.