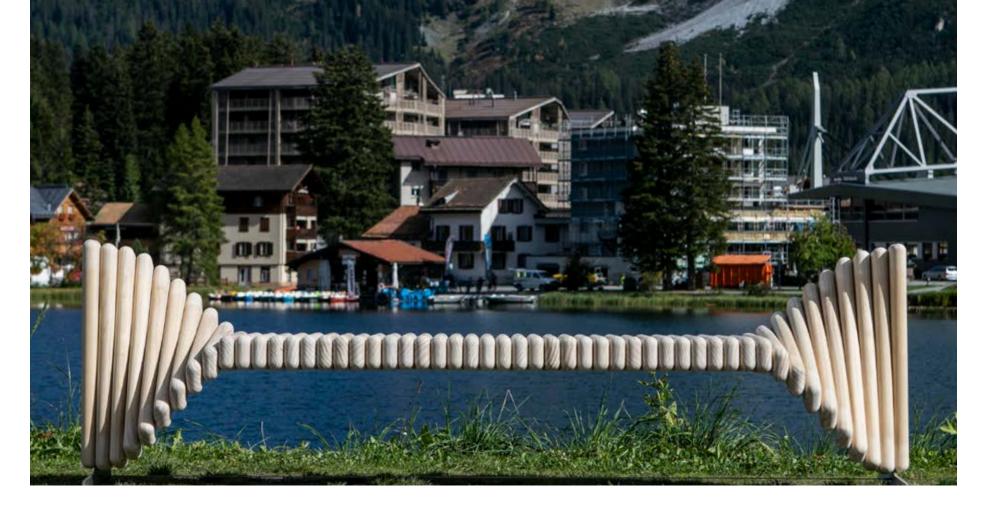

## Playsculpture simple

The «simple» offers seating for five people or a space for one person on which to lounge. To support the head and elevate the feet, the upper and lower ends are gently tilted upwards. At the same time, the playful design of the bench lends its own charisma but does not disrupt existing landscapes.

#### Design:

All objects originate from a single form – the so-called double helix, the form of the DNA strands of all living things. They thus have an energising and harmonising effect on people and the environment.