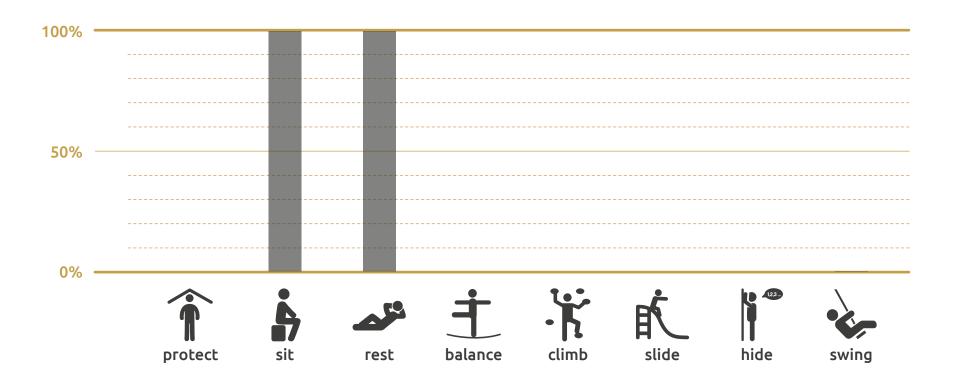

## Playsculpture simple

The «simple» offers seating for five people or a space for one person on which to lounge. To support the head and elevate the feet, the upper and lower ends are gently tilted upwards. At the same time, the playful design of the bench lends its own charisma but does not disrupt existing landscapes.