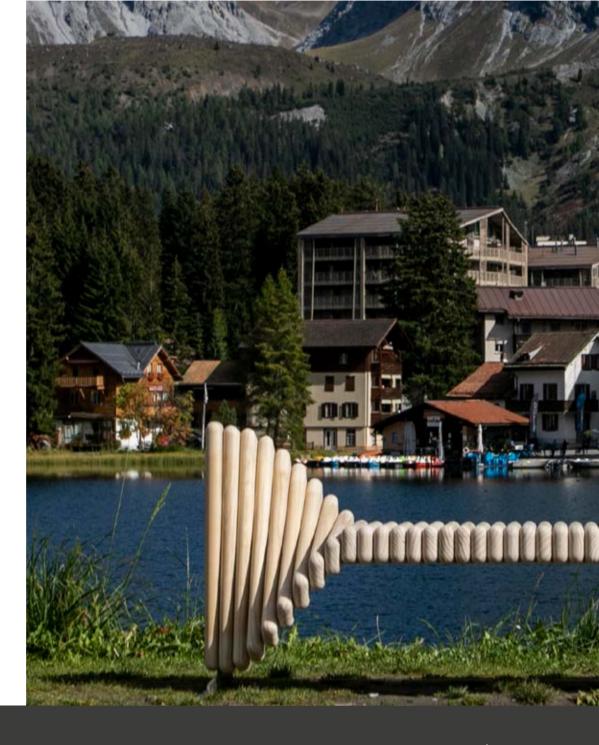

## Playsculpture simple

The «simple» offers seating for five people or a space for one person on which to lounge. To support the head and elevate the feet, the upper and lower ends are gently tilted upwards. At the same time, the playful design of the bench lends its own charisma but does not disrupt existing landscapes.

#### Design:

All objects originate from a single form – the so-called double helix, the form of the DNA strands of all living things. They thus have an energising and harmonising effect on people and the environment.