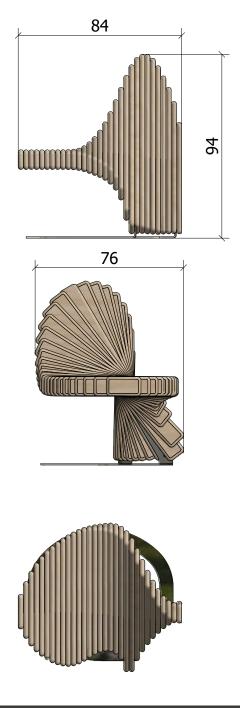

## Tech. Specifications:

Length: 84 cm Width: 74cm Height: 94 cm Weight: 50 kg Freestanding available Number of foundations: 1 Construction time (approx.): 1 pers. à 1,5 hrs.