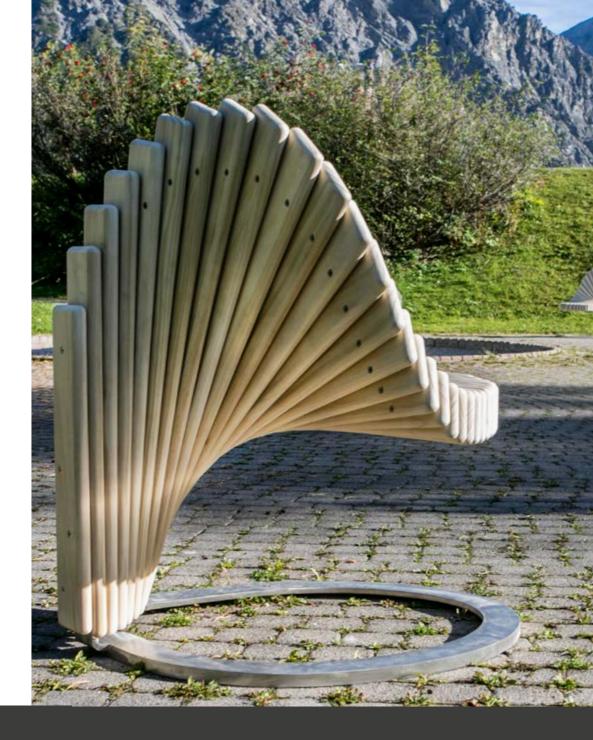

### Playsculpture waterdrop

«waterdrop» thanks to its non-uniform backrest, offers users the opportunity to relax the back and the posterior. The playful shape, which is evocative of a wave, is ideal for incorporating into new or existing residential districts, garden areas or public parks as part of landscaping or architecture.

#### Design:

All objects originate from a single form – the so-called double helix, the form of the DNA strands of all living things. They thus have an energising and harmonising effect on people and the environment.