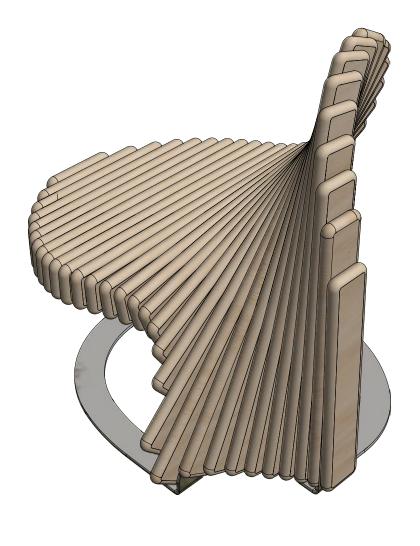

### Playsculpture waterdrop

«waterdrop» thanks to its non-uniform backrest, offers users the opportunity to relax the back and the posterior. The playful shape, which is evocative of a wave, is ideal for incorporating into new or existing residential districts, garden areas or public parks as part of landscaping or architecture.

#### Design:

All objects originate from a single form – the so-called double helix, the form of the DNA strands of all living things. They thus have an energising and harmonising effect on people and the environment.

## Tech. Specifications:

Length: 84 cm Width: 74cm Height: 94 cm Weight: 50 kg Freestanding available Number of foundations: 1 Construction time (approx.): 1 pers. à 1,5 hrs.