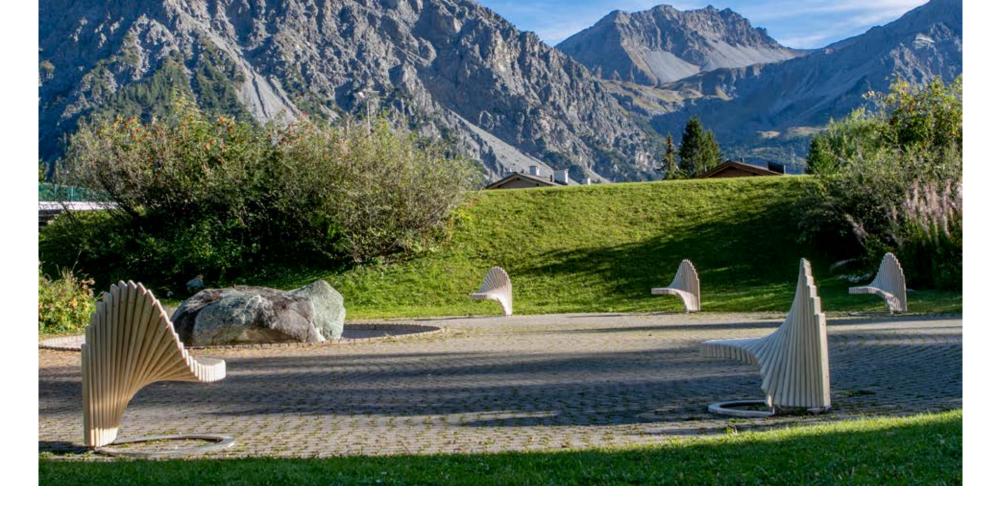

### Playsculpture waterdrop

«waterdrop» thanks to its non-uniform backrest, offers users the opportunity to relax the back and the posterior. The playful shape, which is evocative of a wave, is ideal for incorporating into new or existing residential districts, garden areas or public parks as part of landscaping or architecture.