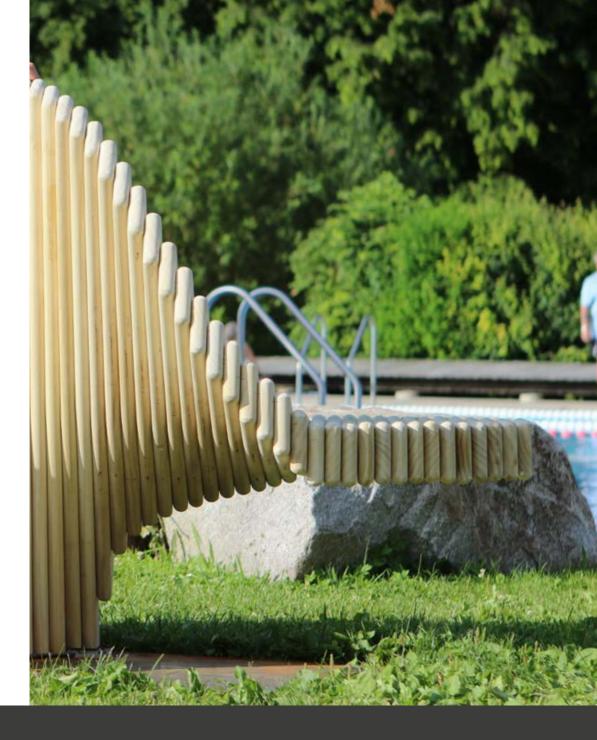

### Playsculpture friends

The «friends» offers space for two All objects originate from a single people to sit. The central backrest form – the so-called double helix, supports both users whilst giving the bench a playful appearance that all living things. They thus have an fits seamlessly into existing landscapes.

#### Design:

the form of the DNA strands of energising and harmonising effect on people and the environment.