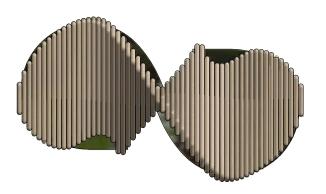

### Playsculpture friends

The «friends» offers space for two All objects originate from a single people to sit. The central backrest form – the so-called double helix, supports both users whilst giving the bench a playful appearance that all living things. They thus have an fits seamlessly into existing landscapes.

#### Design:

the form of the DNA strands of energising and harmonising effect on people and the environment.