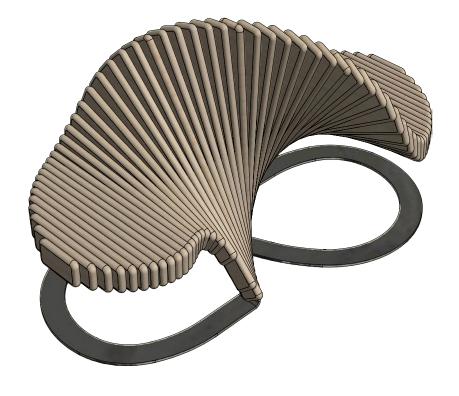

### Playsculpture friends

The «friends» offers space for two All objects originate from a single people to sit. The central backrest form – the so-called double helix, supports both users whilst giving the bench a playful appearance that all living things. They thus have an fits seamlessly into existing landscapes.

#### Design:

the form of the DNA strands of energising and harmonising effect on people and the environment.