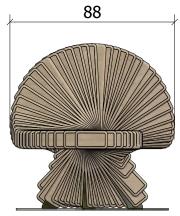

# Tech. Specifications:

Length: 157 cm Width: 88 cm Height: 91 cm Weight: 110 kg Freestanding available Number of foundations: 1 Construction time (approx.): 2 pers. à 1,5 hrs.