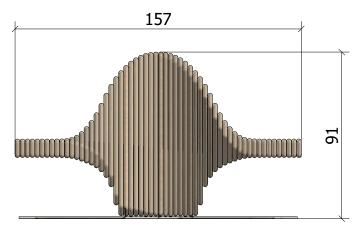

# Tech. Specifications:

Length: 157 cm Width: 88 cm Height: 91 cm Weight: 110 kg Freestanding available Number of foundations: 1 Construction time (approx.): 2 pers. à 1,5 hrs.