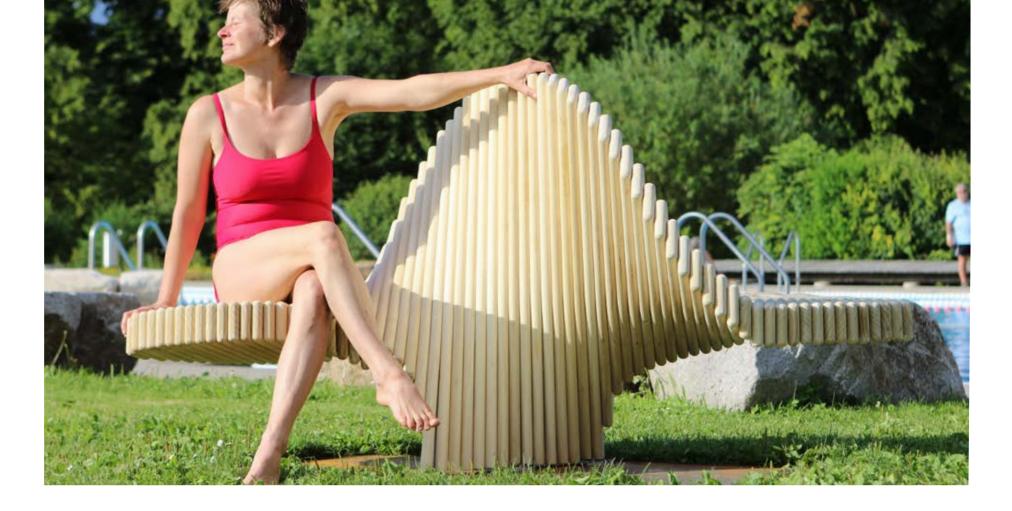

### Playsculpture friends

The «friends» offers space for two All objects originate from a single people to sit. The central backrest form – the so-called double helix, supports both users whilst giving the bench a playful appearance that all living things. They thus have an fits seamlessly into existing landscapes.

#### Design:

the form of the DNA strands of energising and harmonising effect on people and the environment.