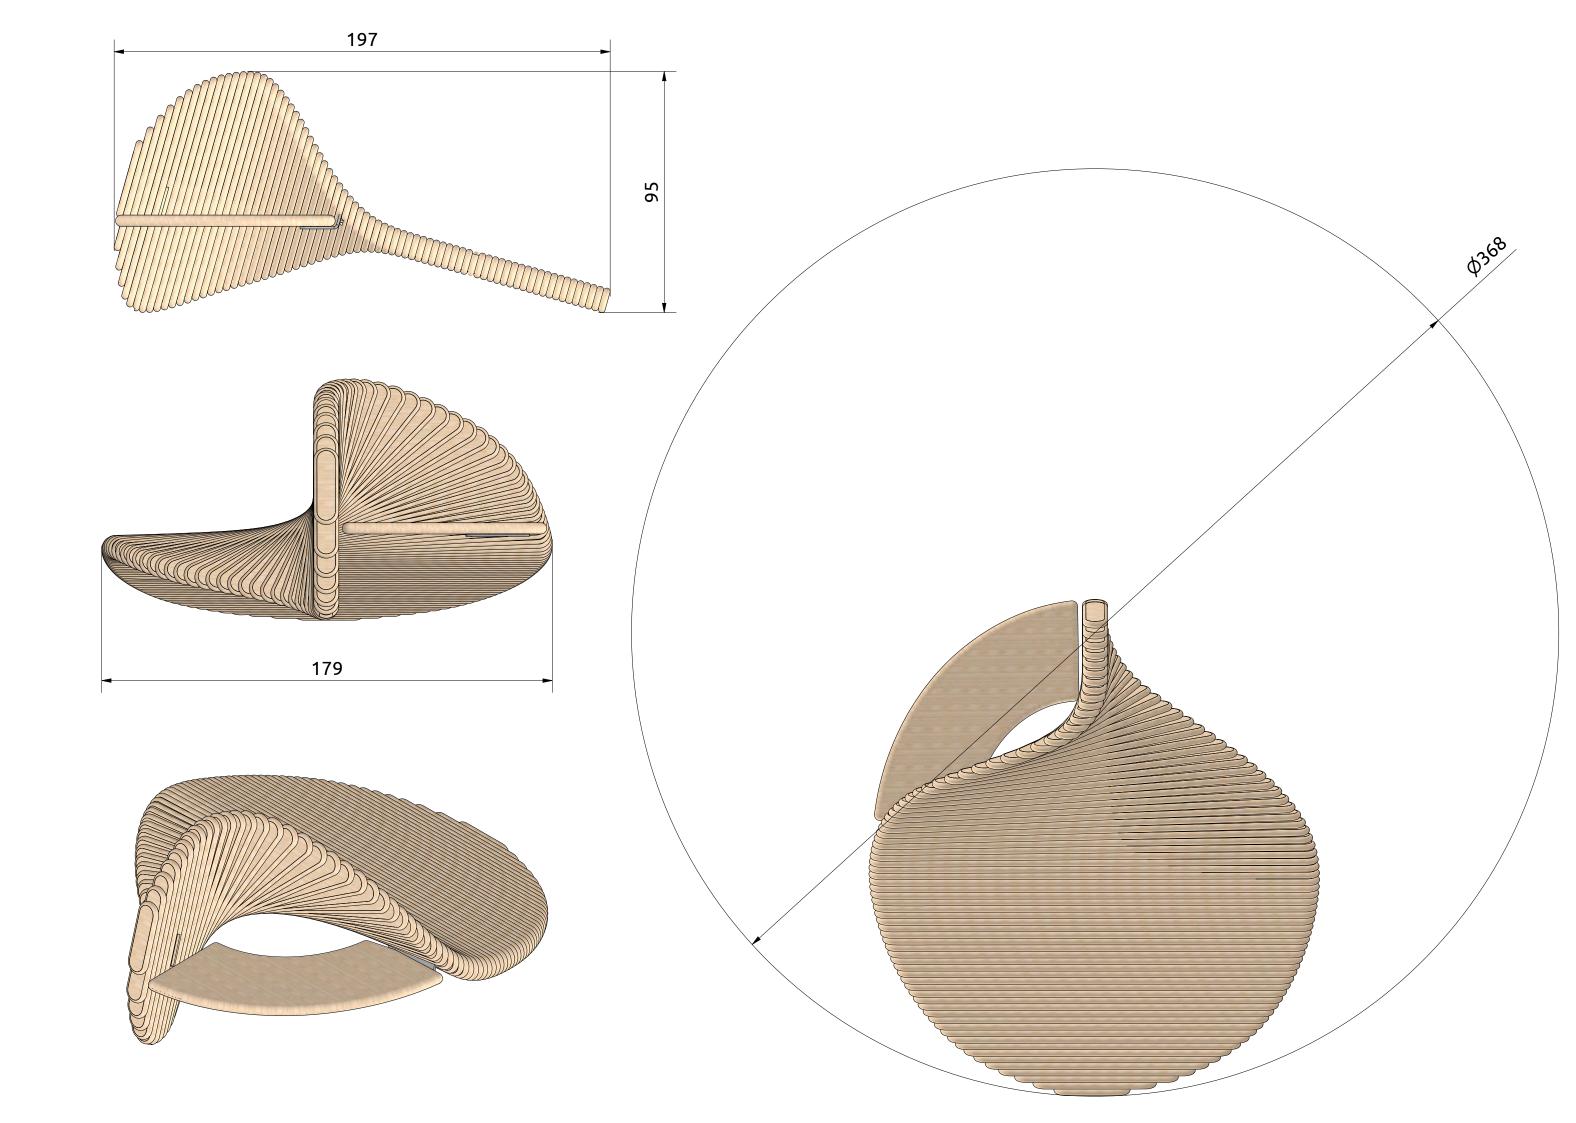

# Tech. Specifications:

Length:180 cm Width: 180 cm Height: 99 cm Weight: 300 kg Critical fall height: 99 cm Number of foundations: 1 Construction time (approx.): 2 pers. à 2 hrs. Crane required