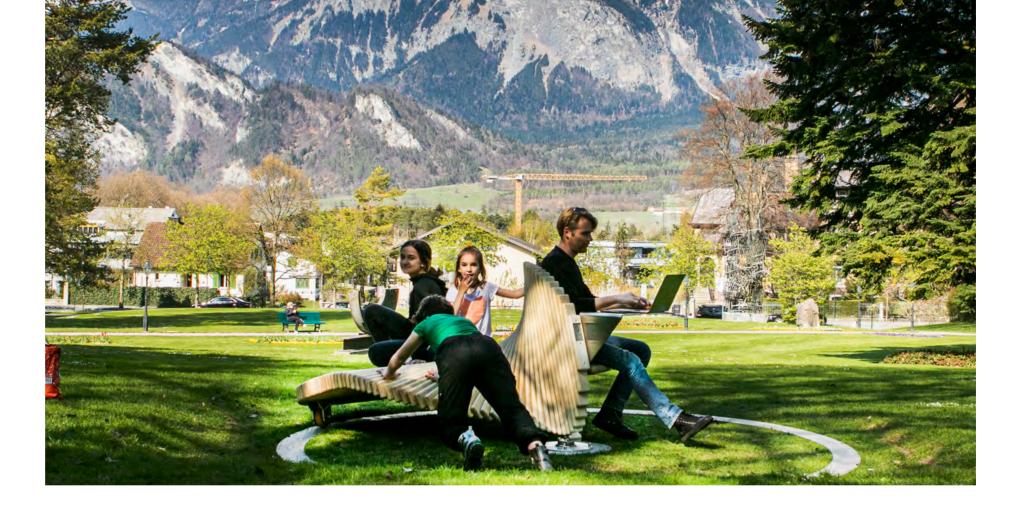

# smartcity circel

While adults will appreciate «circel» as an aesthetically designed play sculpture, children will see it as a small world full of adventures. Whether in the large or small version, «circel» guarantees not only fun but also encounters and movement.