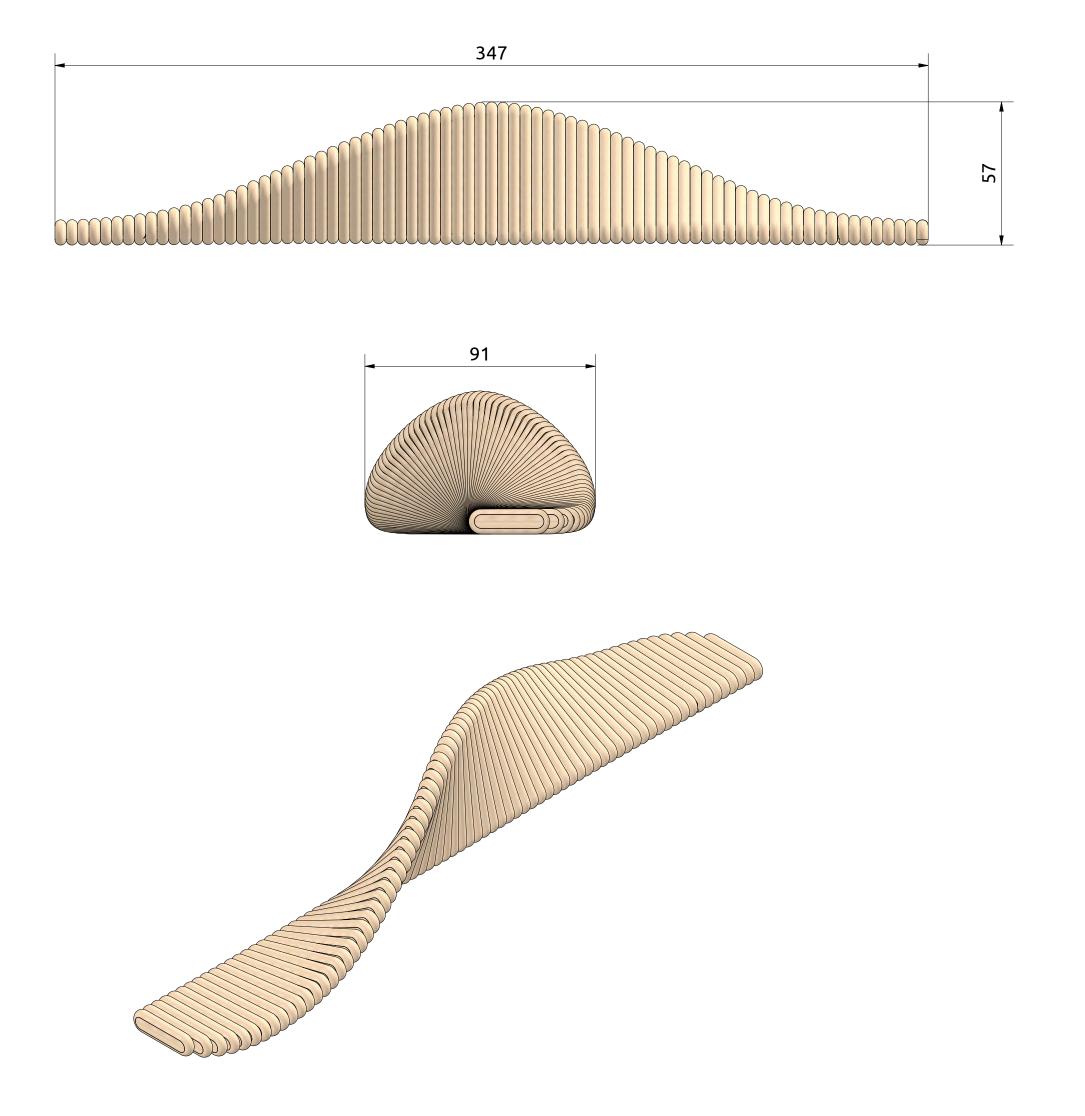

## Tech. Specifications:

Length:347 cm
Width: 91 cm
Height: 62 cm
Weight: 120 kg
Critical fall height: 62 cm
Number of foundations: 4
Construction time (approx.):
2 pers. à 2 hrs.
Crane required