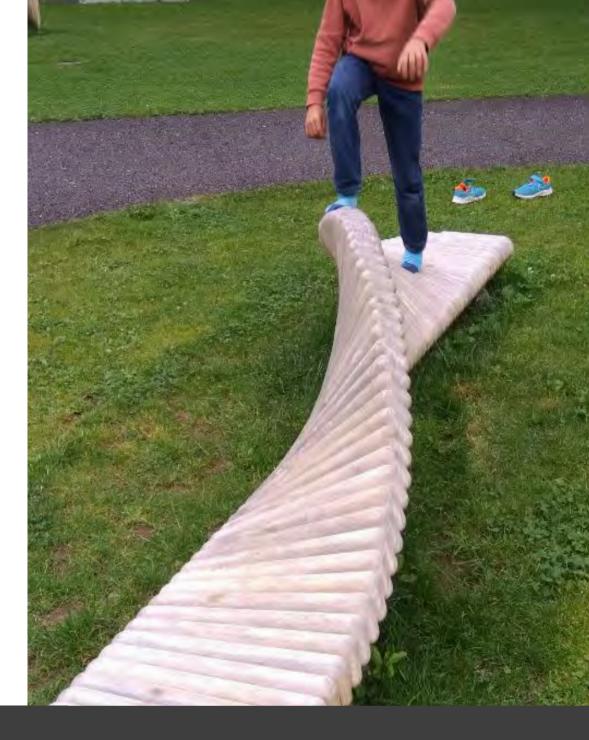

## smartcity hill

While adults will appreciate «hill» as an aesthetically designed play sculpture, children will see it as a small world full of adventures. Whether in the large or small version, «hill» guarantees not only fun but also encounters and movement.