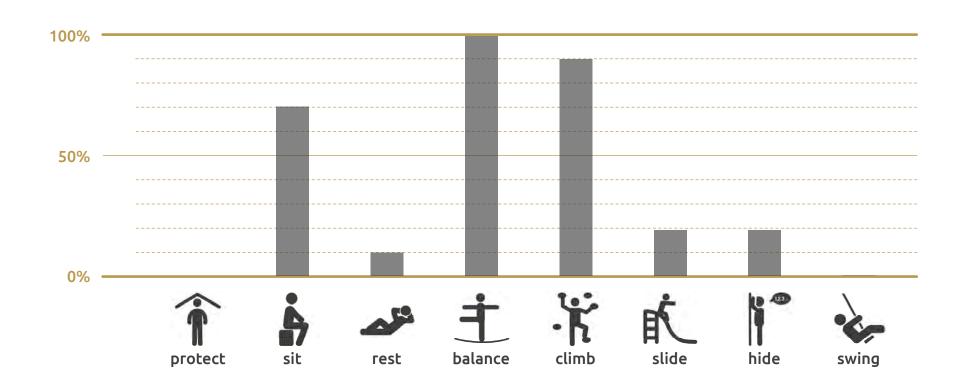

## Safety:

All objects are manufactured according to European safety standards for playground equipment SN EN 1176.