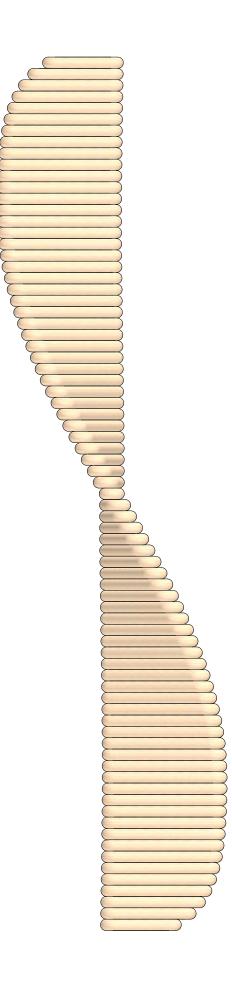

## smartcity hill

While adults will appreciate «hill» as an aesthetically designed play sculpture, children will see it as a small world full of adventures. Whether in the large or small version, «hill» guarantees not only fun but also encounters and movement.

#### Design:

All objects originate from a single form – the so-called double helix, the form of the DNA strands of all living things. They thus have an energising and harmonising effect on people and the environment.

## Tech. Specifications:

Length:347 cm
Width: 91 cm
Height: 62 cm
Weight: 120 kg
Critical fall height: 62 cm
Number of foundations: 4
Construction time (approx.):
2 pers. à 2 hrs.
Crane required