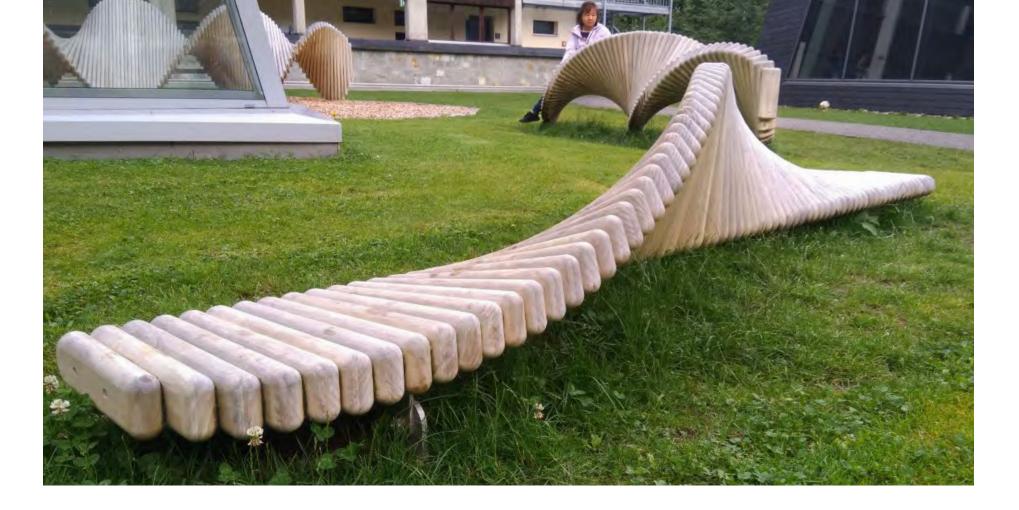

## smartcity hill

While adults will appreciate «hill» as an aesthetically designed play sculpture, children will see it as a small world full of adventures. Whether in the large or small version, «hill» guarantees not only fun but also encounters and movement.

#### Design:

All objects originate from a single form – the so-called double helix, the form of the DNA strands of all living things. They thus have an energising and harmonising effect on people and the environment.