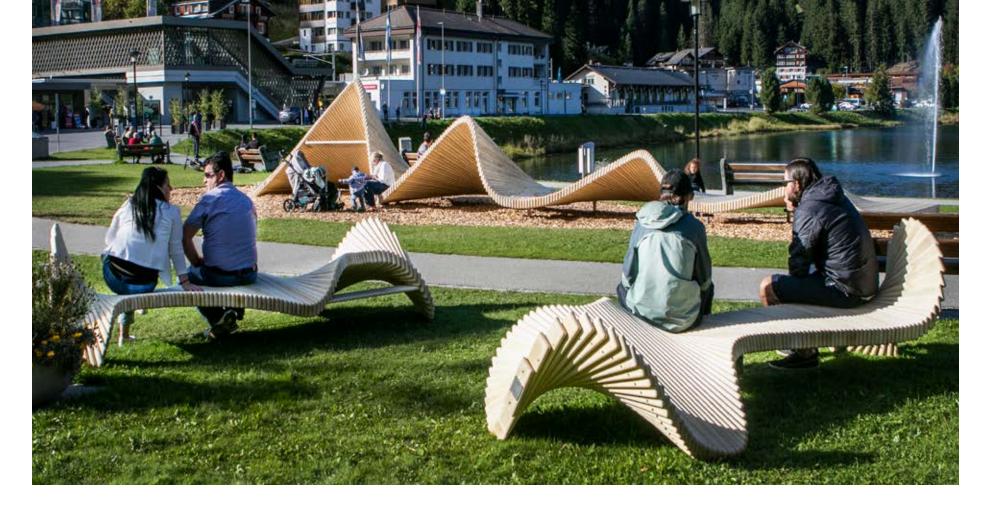

#### Playsculpture family

The «family» offers space for a whole family, and is designed to allow movement and relaxation in the same space. The integrated wooden all living things. They thus have an slides provide smaller children with a great opportunity to move and play in the immediate vicinity of the parents, who can relax – either sitting or lying – on the bench. For children from 1 years