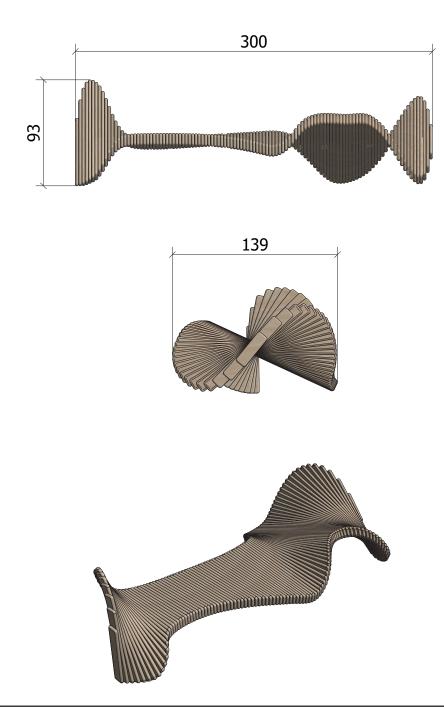

### Tech. Specifications:

Length: 300 cm Width: 139 cm Height: 93 cm Weight: 200 kg Critical fall height: 93 cm Freestanding available Number of foundations: 3 Construction time (approx.): 2 pers. à 2 hrs.