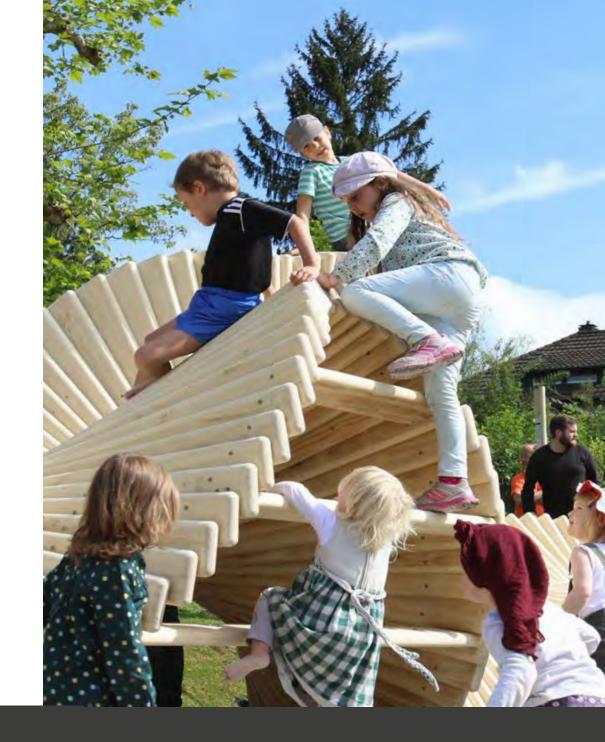

# Playsculpture climbslide 10.0

While adults will appreciate «climb slide 10.0» as an aesthetically designed play sculpture, children will see it as a small world full of adventures. Whether in the large or small version, «climbslide 10.0» guarantees not only fun but also encounters and move-ment. For children from 4 years