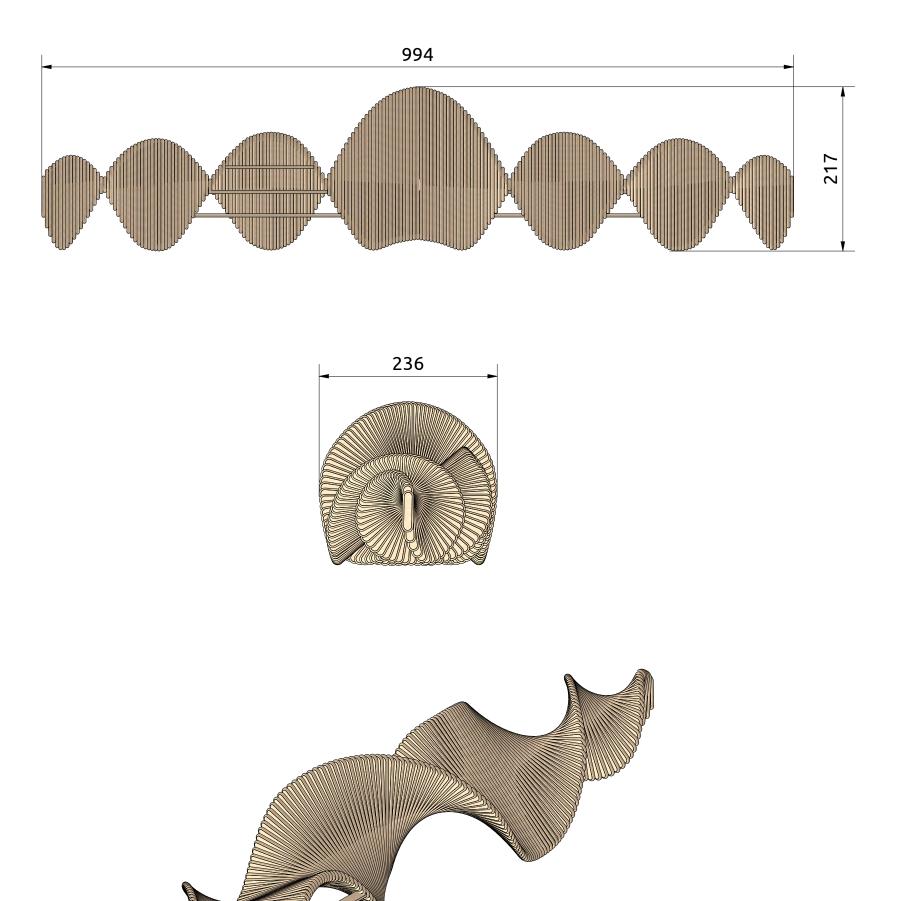

## **Tech. Specifications:**

Length:995 cm Width: 236 cm Height: 223cm Weight: 2000 kg Critical fall height: 223 cm Number of foundations: 8 Construction time (approx.): 4 pers. à 6 hrs. Crane required