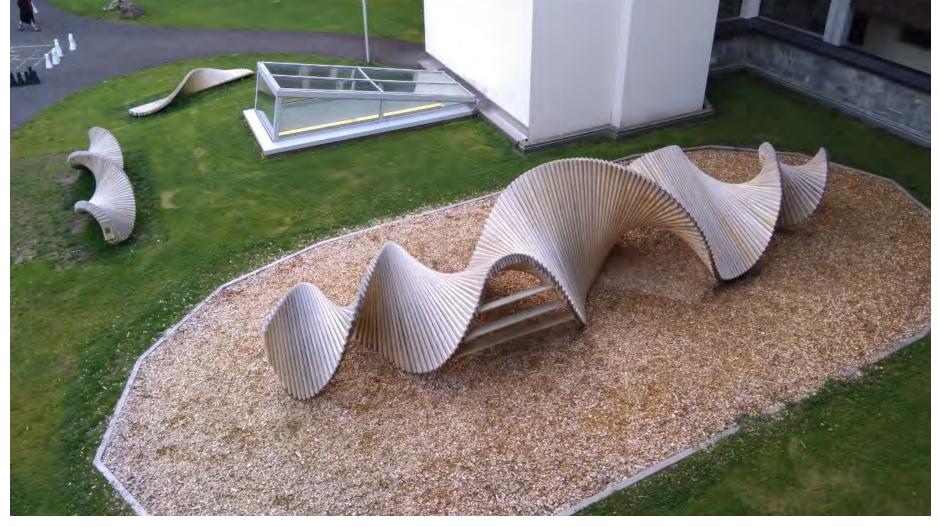

# Playsculpture climbslide 10.0

While adults will appreciate «climb slide 10.0» as an aesthetically designed play sculpture, children will see it as a small world full of adventures. Whether in the large or small version, «climbslide 10.0» guarantees not only fun but also encounters and move-ment. For children from 4 years

## **Tech. Specifications:**

Length:995 cm Width: 236 cm Height: 223cm Weight: 2000 kg Critical fall height: 223 cm Number of foundations: 8 Construction time (approx.): 4 pers. à 6 hrs. Crane required