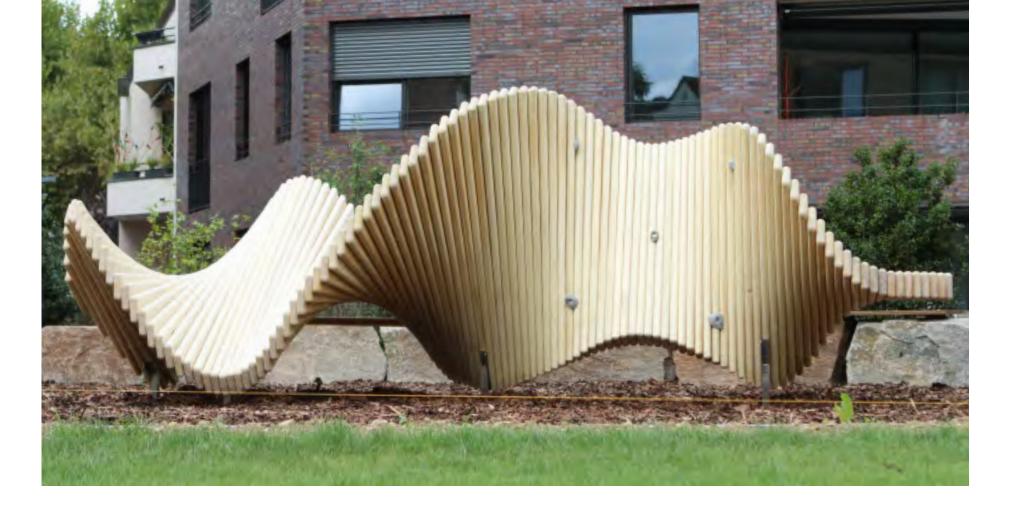

## Playsculpture climbslide 5.0

While adults will appreciate «climb slide 5.0» as an aesthetically designed play sculpture, children will see it as a small world full of adventures. Whether in the large or small version, «climbslide 5.0» guarantees not only fun but also encounters and movement.

#### Design:

All objects originate from a single form – the so-called double helix, the form of the DNA strands of all living things. They thus have an energising and harmonising effect on people and the environment.