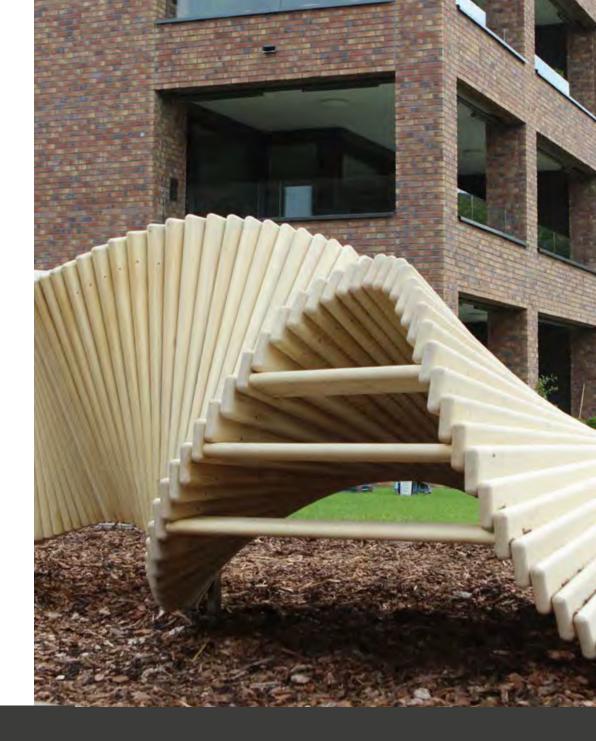

## Playsculpture climbslide 5.0

While adults will appreciate «climb slide 5.0» as an aesthetically designed play sculpture, children will see it as a small world full of adventures. Whether in the large or small version, «climbslide 5.0» guarantees not only fun but also encounters and movement.

#### Design:

All objects originate from a single form – the so-called double helix, the form of the DNA strands of all living things. They thus have an energising and harmonising effect on people and the environment.