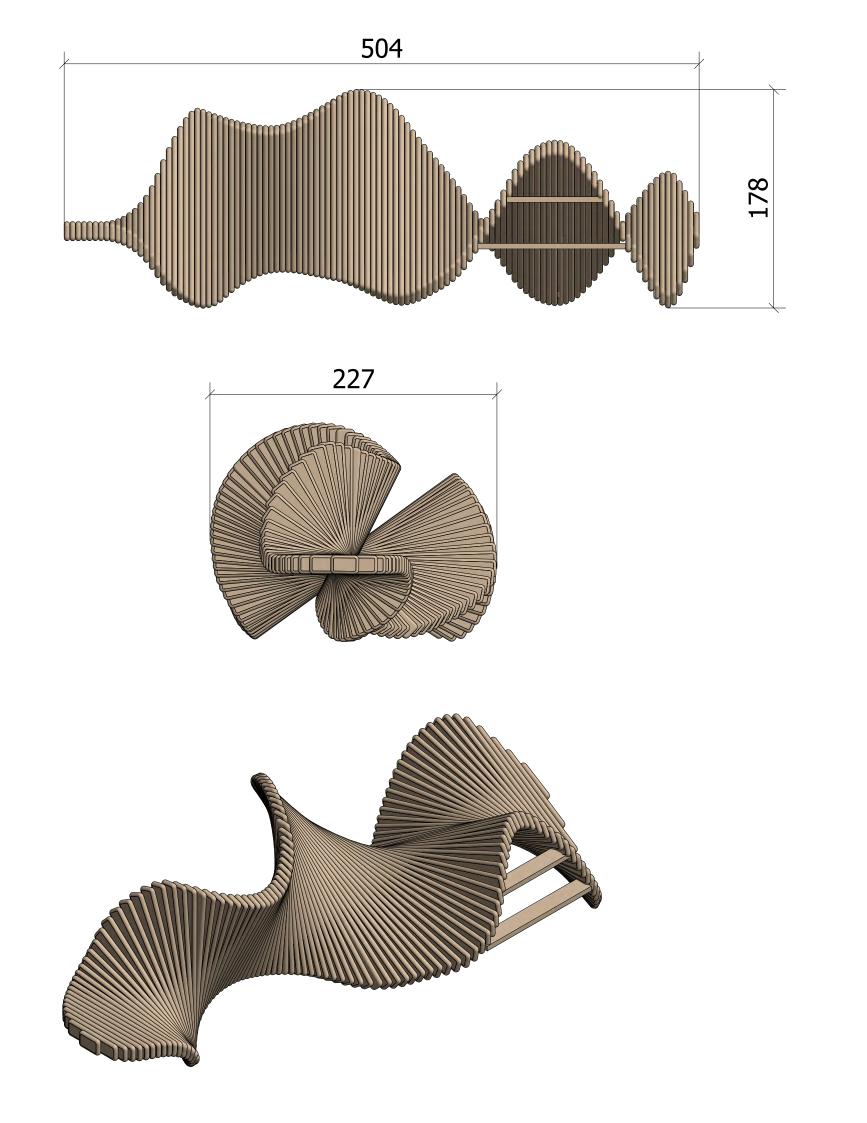

### Tech. Specifications:

Length:504 cm Width: 227 cm Height: 178 cm Weight: 800 kg Critical fall height: 178 cm Number of foundations: 4 Construction time (approx.): 3 pers. à 3 hrs. Crane required