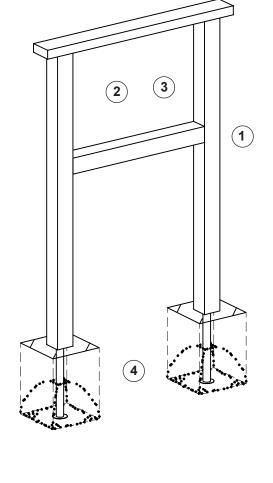

### Structural stability

Uncover the foundation once a year in order to check for corrosion.

| -=                             |
|--------------------------------|
| Special notes. e.g. for repair |
| 2                              |
| =                              |
| <u> </u>                       |
| હ                              |
| ١.                             |
| 0                              |
| اه ا                           |
|                                |
| 8                              |
| ید ا                           |
| 9                              |
| _                              |
| <u> </u>                       |
| :::                            |
|                                |
| ~                              |
| ើ                              |
| ٠,                             |