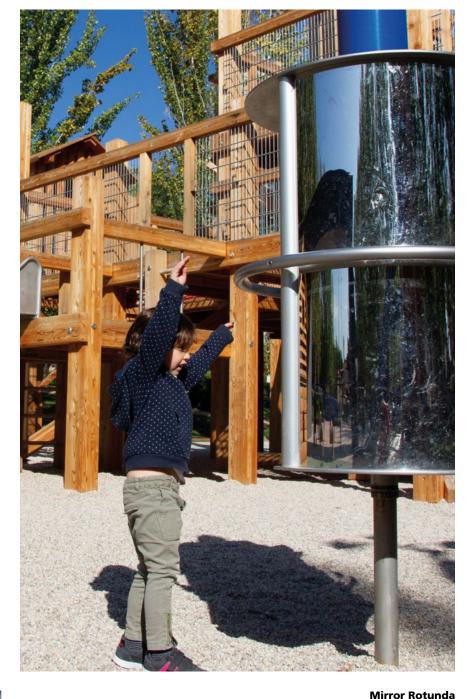

# **Play value**

To see oneself in a mirror, to discover changes, to experience a mirror world. To exert oneself while turning the rotunda and to be rewarded with the sound of the bell. The Mirror Rotunda represents a concentrated address of the senses and is interesting for grown-ups as well as for children. In pedestrian zones, it is a welcome change to the activities and gives a particular accent to large places or squares, particularly when several rotundas are grouped together. In front of public buildings, especially of modern architecture, it emphasises through play the significance of the location due to its impressive appearance. The Mirror Rotunda is available with or without sound effect.

# **Fundamental characteristics**

- Unique and original
- Surprising reflections, address of the senses
- Incentive for playing: reflection, coloured head
- Movement: setting the rotunda in motion, turning oneself

### **Technical information**

Equipment made of stainless steel, glass bead blasted, with built-in concave and convex mirrors of stainless metal sheeting