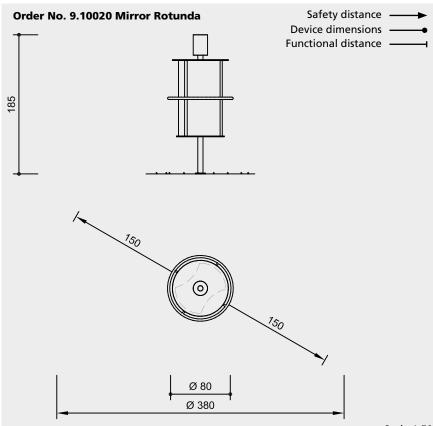

### Dimensions

(small deviations possible)

| Height   | 1.85 m |
|----------|--------|
| Diameter | 0.80 m |
| Weight   | 200 kg |

# Installation information

Surfacing requirements corresponding to a fall height of  $\leq$  0.60 m (please refer to price liste for more detailed information)

Foundations 1 item 60 x 60 x 50 cm Excavation depth 70 cm

### Components

1 Mirror Rotunda for dowelling, with 4 heavy duty anchors