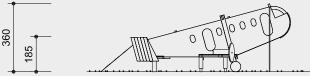

## Dimensions

H

(small deviations possible)

| Height | 3.60 m  |
|--------|---------|
| Length | 10.00 m |
| Width  | 9.00 m  |
| Weight | 4000 kg |