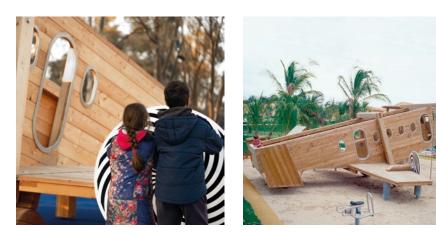

# Play value

Our Big Wooden Plane equally delights both big and little children. They can climb up to the fuselage of the plane via the spring-mounted deck as well as via the rope net at the tail of the plane. The object is enhanced by a climbing ladder and firemen's pole as well as rotating propellers. The child-oriented design is very appealing and, together with the integrated telephone in the form of a call box and the small airline kitchen, entices flyers to diverse role-playing activities. Its strong expressive design character also makes it an attractive centre point of any playground.

# **Recommended for**

- School children
- Young people
- Public play areas without supervision,
- such as playgrounds, parks or similar
- Leisure parks

Large Wooden Airplane