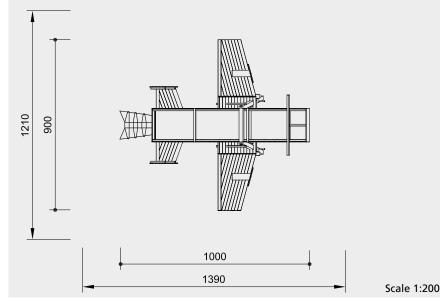

## Dimensions

H

(small deviations possible)

| Height | 3.60 m  |
|--------|---------|
| Length | 10.00 m |
| Width  | 9.00 m  |
| Weight | 4000 kg |