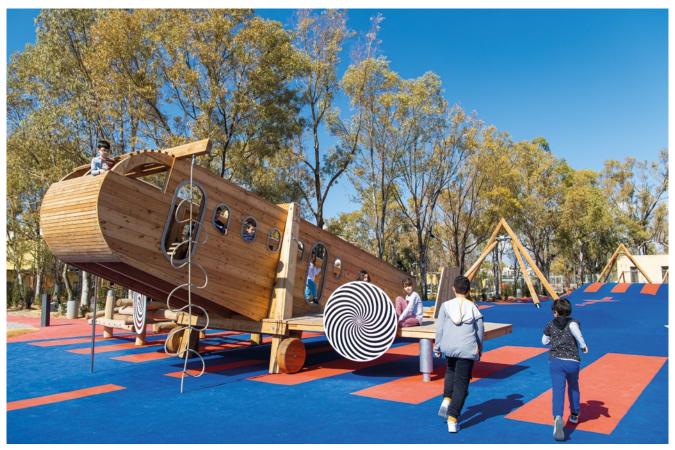

# Play value

Our Big Wooden Plane equally delights both big and little children. They can climb up to the fuselage of the plane via the spring-mounted deck as well as via the rope net at the tail of the plane. The object is enhanced by a climbing ladder and firemen's pole as well as rotating propellers. The child-oriented design is very appealing and, together with the integrated telephone in the form of a call box and the small airline kitchen, entices flyers to diverse role-playing activities. Its strong expressive design character also makes it an attractive centre point of any playground.

### **Fundamental characteristics**

- Very special appeal
- Eye-catcher of a play area
- Attractive meeting point
- Incentive for playing: curiosity, role-playing games, experiencing height, hiding
- Movement: climbing up and around, observing, jumping

# **Recommended for**

- School children
- Young people
- Public play areas without supervision,
- such as playgrounds, parks or similar
- Leisure parks

Large Wooden Airplane