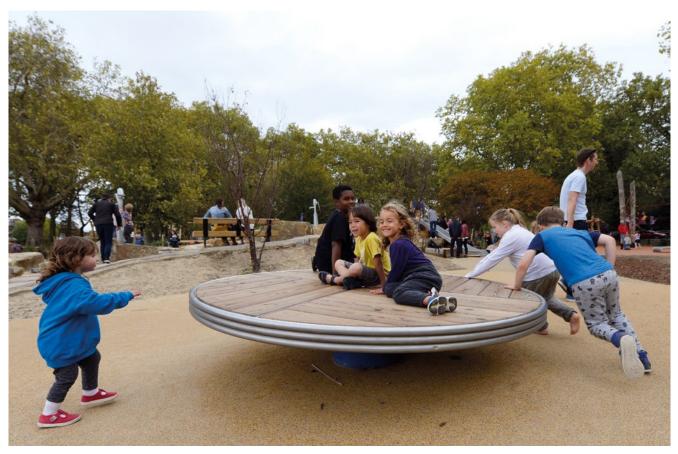

# Play value

Due to its low height and its minimum inclination, the Rotating Disc allows turning from relaxed to wild. The effects of centrifugal force can be experienced, balancing in combination with running can be developed. There is much fun especially together with others, for those who get turned around as well as for those who set the disc in motion. It is very relaxing to turn around gently while having a chat.

# **Rotating Disc**