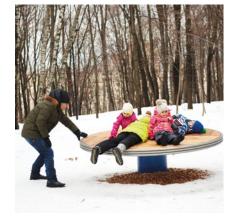

# Play value

Due to its low height and its minimum inclination, the Rotating Disc allows turning from relaxed to wild. The effects of centrifugal force can be experienced, balancing in combination with running can be developed. There is much fun especially together with others, for those who get turned around as well as for those who set the disc in motion. It is very relaxing to turn around gently while having a chat.

# **Rotating Disc**