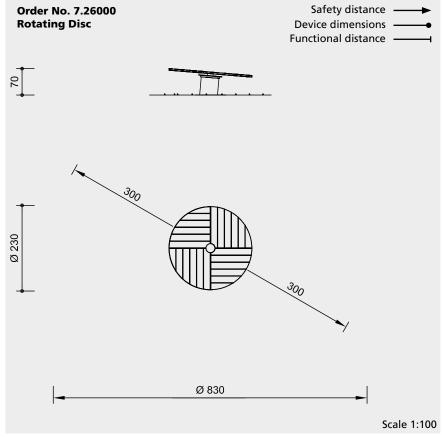

## **Installation information**

Surfacing requirements corresponding to a fall height of  $\leq$  1.00 m (please refer to price list for more detailed information)

Foundations 1 item 80 x 80 x 75 cm Excavation depth 80 cm

## Attention:

Exact measurements may vary, for all installation dimensions refer to current installation instructions. Technical changes reserved.

# **Dimensions**

(small deviations possible)

| 0.70 m |
|--------|
| 2.30 m |
| 340 kg |
|        |