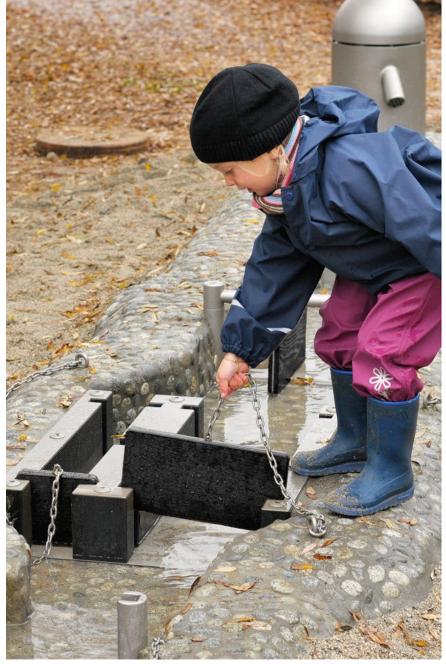

Play value

People and in particular children get a lot of enjoyment out of diverting the flow of water, making it flow faster or slower or damming it. The playing observer is able to experience different impressions from the shapes that form during the process.

## Order No. 5.28045

**Canal Lock** Gates made of PUR plastic, black secured against theft with chains. Short link chains made of V2A