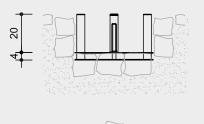

#### Order No. 5.28040 River Fork

# Order No. 5.28040

River ForkHeight0.20 mWidth0.40 mDamming height0.15 mWeight11 kg