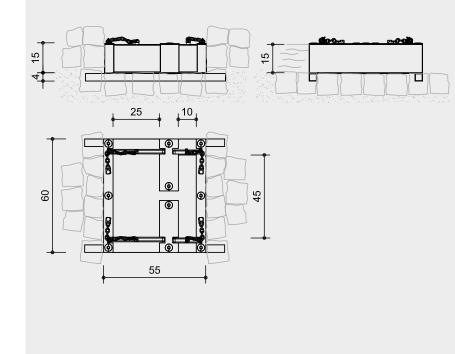

## Order No. 5.28045

**Canal Lock** Gates made of PUR plastic, black secured against theft with chains. Short link chains made of V2A

# Order No. 5.28045

| 0.15 m |
|--------|
| 0.55 m |
| 0.60 m |
| 0.15 m |
| 42 kg  |
|        |