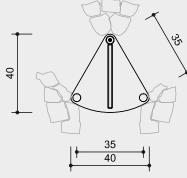

Order No. 5.28045 Canal Lock

River Fork Canal Lock

Order No. 5.28040 River Fork

5.28045

Design F. J. Wagner

Safety distance -

Device dimensions -

Functional distance -

## Order No. 5.28045

**Canal Lock** Gates made of PUR plastic, black secured against theft with chains. Short link chains made of V2A

# Order No. 5.28045

| 0.15 m |
|--------|
| 0.55 m |
| 0.60 m |
| 0.15 m |
| 42 kg  |
|        |