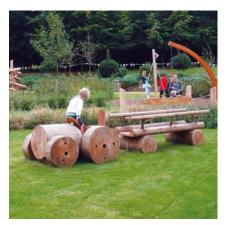

Small Tractor Trailer for Small Tractor

4.24005

Safety distance -

Device dimensions -

Functional distance -

## Order No. 4.24005 Small Tractor Order No. 4.24015 Trailer for Small Tractor

Safety check according to DIN EN 1176

# . . . . .

Order No. 4.24015 Trailer for Small Tractor 1 Trailer 2 Foundation irons