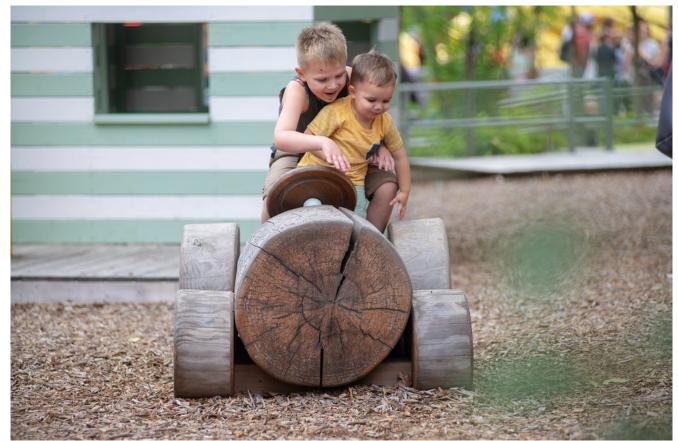

## Play value

The Small Tractor is a smaller version of our Tractor. Its appealing appearance makes it very attractive to small children. It is very suitable for simple exercise movements and role-play games.

### **Fundamental characteristics**

- Child-oriented dimensions
- An emotionally appealing design due to the chunky shape
- Natural wooden surface which appeals to the senses
- Incentive for playing: rotating steering wheel, seat
- Movement: climbing up, touch it all the way along
- Experience: wood in its natural form with year rings, branches, cracks etc.

#### **Recommended for**

- Children under 3 years
- Kindergarten children
- Supervised play areas, such as kindergartens, schools, after-school programmes or similar
- Public play areas without supervision, such as playgrounds, parks or similar