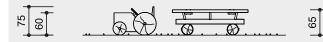

### Installation information

Surfacing requirements corresponding to a fall height of  $\leq$  0.60 m (please refer to price list for more detailed information)

Scale 1:100

Foundations (only necessary in order to immobilise the equipment) 2 items 30 x 30 x 30 cm Excavation depth 50 cm

#### Order No. 4.24005

| Small Tractor |        |
|---------------|--------|
| Height        | 0.75 m |
| Length        | 1.15 m |
| Width         | 0.85 m |
| Weight        | 250 kg |
|               |        |

## Order No. 4.24015

| Trailer for Small Tractor |        |
|---------------------------|--------|
| Height                    | 0.65 m |
| Length                    | 0.80 m |
| Width                     | 2.00 m |
| Weight                    | 190 kg |
|                           |        |