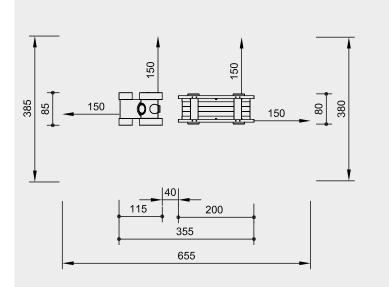

#### Dimensions

(small deviations possible)

#### Order No. 4.24005

| Small Tractor |        |
|---------------|--------|
| Height        | 0.75 m |
| Length        | 1.15 m |
| Width         | 0.85 m |
| Weight        | 250 kg |
|               |        |

## Order No. 4.24015

| Trailer for Small Tractor |        |
|---------------------------|--------|
| Height                    | 0.65 m |
| Length                    | 0.80 m |
| Width                     | 2.00 m |
| Weight                    | 190 kg |
|                           |        |