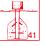

# For more detailed explanation of the quality characteristics see price list.

**Dimensions** (small deviations possible)

| Order No. 3.29700<br>Middle Triangular Podium |        |
|-----------------------------------------------|--------|
| Height                                        | 3.20 m |
| Floor height                                  | 1.50 m |
| Weight                                        | 250 kg |
| Order No. 3.29710                             | -      |
| Small Triangular Podium                       |        |
| Height                                        | 2.70 m |
| Floor height                                  | 1.00 m |
| Weight                                        | 220 kg |
| Order No. 3.29740                             | -      |
| Big Triangular Podium                         |        |
| Height                                        | 3.70 m |
| Floor height                                  | 2.00 m |
| Weight                                        | 290 kg |
|                                               |        |

### Attention:

Scale 1:100

**Exact measurements may vary, for** all installation dimensions refer to current installation instructions. Technical changes reserved.