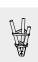

# For more detailed explanation of the quality characteristics see price list.

**Dimensions** (small deviations possible)

| Order No. 3.29700<br>Middle Triangular Podium |        |
|-----------------------------------------------|--------|
| Height                                        | 3.20 m |
| Floor height                                  | 1.50 m |
| Weight                                        | 250 kg |
| Order No. 3.29710                             | -      |
| Small Triangular Podium                       |        |
| Height                                        | 2.70 m |
| Floor height                                  | 1.00 m |
| Weight                                        | 220 kg |
| Order No. 3.29740                             | -      |
| Big Triangular Podium                         |        |
| Height                                        | 3.70 m |
| Floor height                                  | 2.00 m |
| Weight                                        | 290 kg |
|                                               |        |