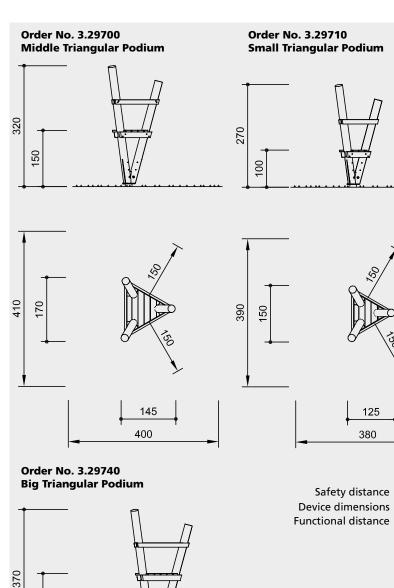

Order No. 3.29700 Middle Triangular Podium, height 1.50 m

Middle Triangular Podium Small Triangular Podium Big Triangular Podium

© Richter Spielgeräte GmbH

Supervised play areas, such as schools,

after-school programmes or similar
Public play areas without supervision, such as playgrounds, parks or similar

# For more detailed explanation of the quality characteristics see price list.

**Dimensions** (small deviations possible)

| Order No. 3.29700<br>Middle Triangular Podium |        |
|-----------------------------------------------|--------|
| Height                                        | 3.20 m |
| Floor height                                  | 1.50 m |
| Weight                                        | 250 kg |
| Order No. 3.29710                             | -      |
| Small Triangular Podium                       |        |
| Height                                        | 2.70 m |
| Floor height                                  | 1.00 m |
| Weight                                        | 220 kg |
| Order No. 3.29740                             | -      |
| Big Triangular Podium                         |        |
| Height                                        | 3.70 m |
| Floor height                                  | 2.00 m |
| Weight                                        | 290 kg |
|                                               |        |