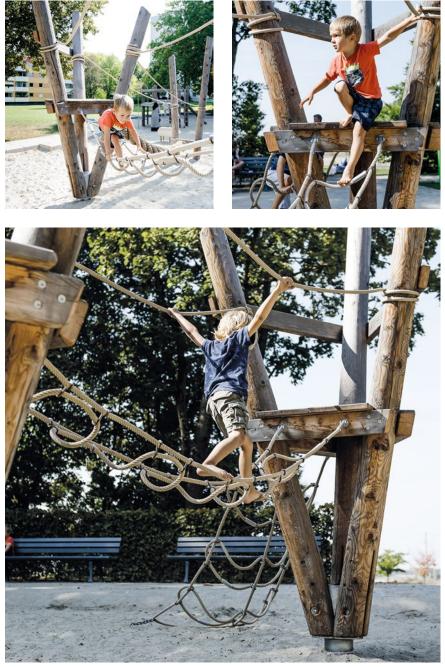

Order No. 3.29700 Middle Triangular Podium, height 1.50 m

Middle Triangular Podium Small Triangular Podium Big Triangular Podium

© Richter Spielgeräte GmbH

Supervised play areas, such as schools,

after-school programmes or similar
Public play areas without supervision, such as playgrounds, parks or similar

**Play value** The Triangular Podium is an interesting combination element for play centres. Its unusual shape and the inclined support posts contribute to the outstanding

**Fundamental characteristics**- Sturdy wooden construction with

appearance.

\_

natural posts

**Recommended for** - School children

3.29710

3.29700

Safety check according to DIN EN 1176

3.29700