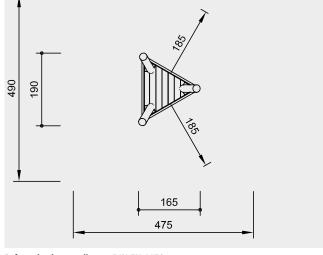

# For more detailed explanation of the quality characteristics see price list.

**Dimensions** (small deviations possible)

| Order No. 3.29700<br>Middle Triangular Podium |        |
|-----------------------------------------------|--------|
| Height                                        | 3.20 m |
| Floor height                                  | 1.50 m |
| Weight                                        | 250 kg |
| Order No. 3.29710                             | -      |
| Small Triangular Podium                       |        |
| Height                                        | 2.70 m |
| Floor height                                  | 1.00 m |
| Weight                                        | 220 kg |
| Order No. 3.29740                             | -      |
| Big Triangular Podium                         |        |
| Height                                        | 3.70 m |
| Floor height                                  | 2.00 m |
| Weight                                        | 290 kg |
|                                               |        |