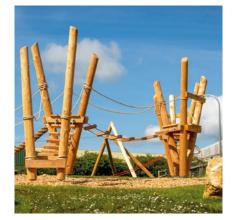

Order No. 3.29700 Middle Triangular Podium, height 1.50 m

Middle Triangular Podium Small Triangular Podium Big Triangular Podium

© Richter Spielgeräte GmbH

Supervised play areas, such as schools,

after-school programmes or similar
Public play areas without supervision, such as playgrounds, parks or similar

**Play value** The Triangular Podium is an interesting combination element for play centres. Its unusual shape and the inclined support posts contribute to the outstanding

**Fundamental characteristics**- Sturdy wooden construction with

appearance.

\_

natural posts

**Recommended for** - School children

3.29710

3.29700

Safety check according to DIN EN 1176

3.29700