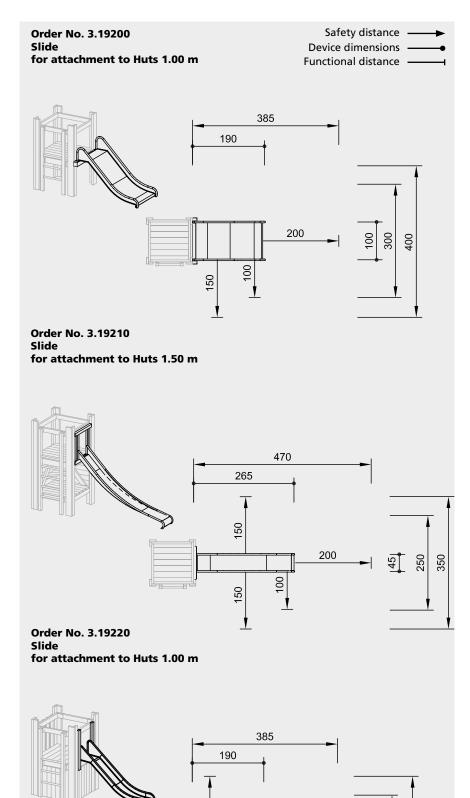

Order No. 3.19200 Slide

3.19200

3.19210

3.19220

Safety check according to DIN EN 1176

20

150

200

#### **Dimensions**

(small deviations possible)

| Installation height | 1.00 m |
|---------------------|--------|
| Width               | 1.00 m |
| Weight              | 65 kg  |

### Order No. 3.19210

| Installation height | 1.50 m |
|---------------------|--------|
| Width               | 0.45 m |
| Weight              | 53 kg  |

# **Installation information**

Surfacing requirements corresponding to a fall height of **Order No. 3.19200** / **3.19220** ≤ 1.00 m **Order No. 3.19210** ≤ 1.50 m (please refer to price list for more detailed information)

Foundations Excavation depth for ground anchor 55 cm

## Attention:

Scale 1:100

Exact measurements may vary; for all installation dimensions refer to current assembly instructions. Technical changes reserved.