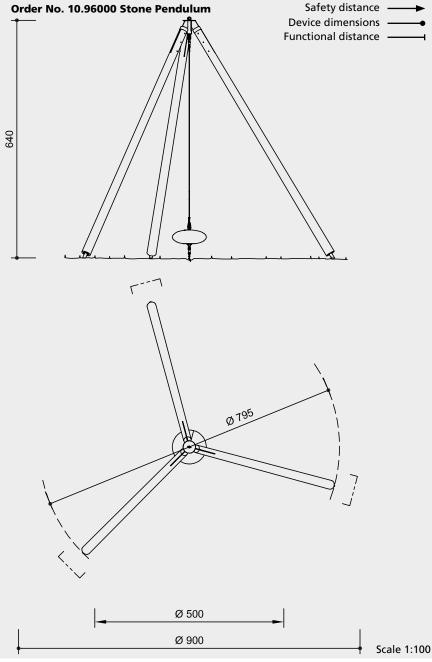

#### **Dimensions**

(small deviations possible)

Frame

 Height
 6.40 m

 Diameter
 Ø 7.95 m

 Space
 Ø 9.00 m

 Weight
 900 kg

Stone

Diameter 0.40 -0.80 m Weight 150 - 350 kg