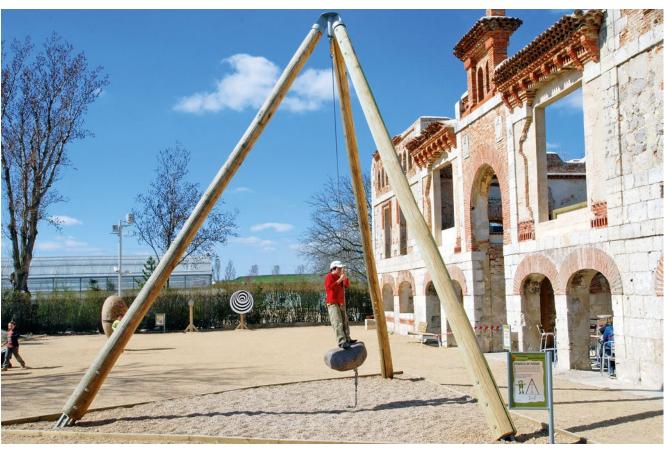

# **Play value**

The stone block allows you to experience the effect of mass and gravity, time, rhythm and weightlessness on your own body. You sit on the stone block and swing lightly with your eyes shut. Your own movements appear to be unusually slowed down. A hint of weightlessness can be perceived. Or try to make the stone begin to swing merely with a thread placed around the cable.

#### **Stone Pendulum**

#### **Dimensions**

(small deviations possible)

Frame

 Height
 6.40 m

 Diameter
 Ø 7.95 m

 Space
 Ø 9.00 m

 Weight
 900 kg

Stone